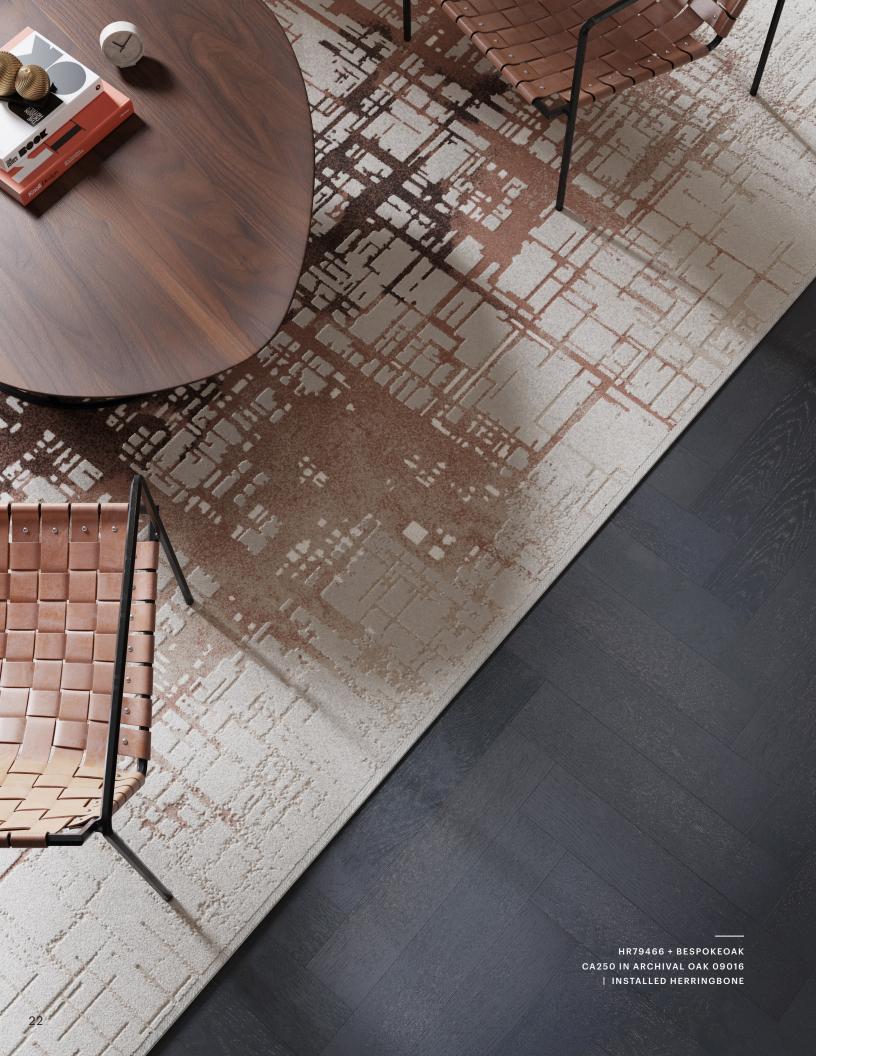

#### HR79466

12 ft x 18 ft 3.66 m x 5.49 m

These patterns include detailed pathways with interruptions and color accents that highlight the joy of good times to come. Kinetic lines explore multiple horizons, some softly organic and others sharply delineated, each presenting us with the possibility of catharsis and renewal.