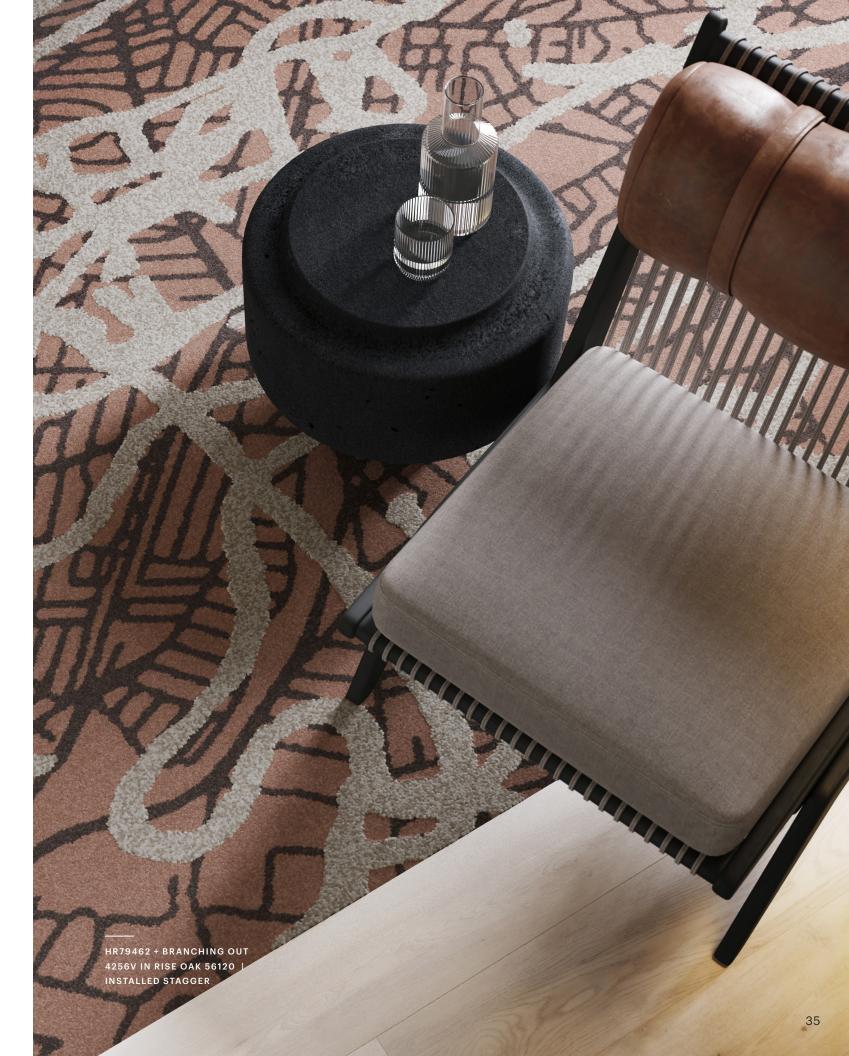

HR79462 + BRANCHING OUT 4256V IN RISE OAK 56120 | INSTALLED STAGGER

The patterns of Perseverance echo the organic and flexible movements found in nature. The way that a tree branch will bend around an obstacle and continue to grow. The gentle strength of a flower pushing its way through a crack in the concrete determined to bloom in the harshest of circumstances. The softly flowing lines encourage us to navigate across space with confidence, open to every possibility. New, unexpected directions show us that beauty can be both natural and spontaneous or cultured and created.