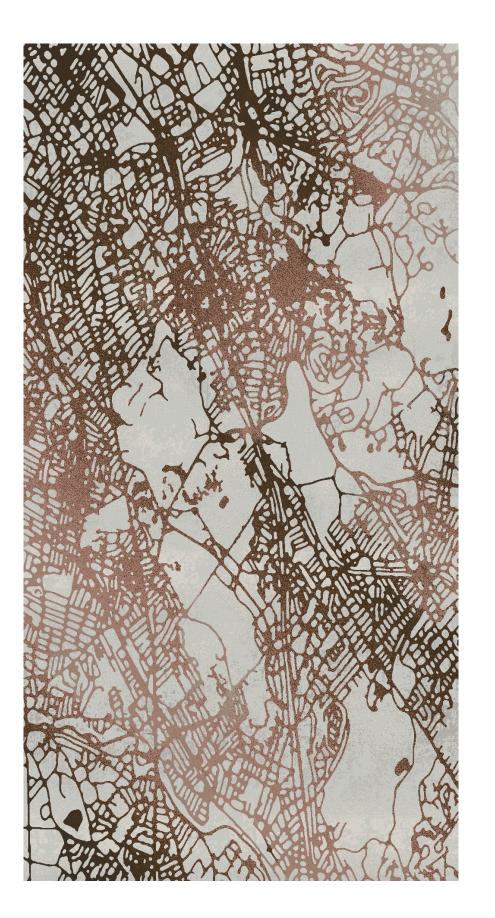

## Ingenuity

CREATES A FRESH TOPOGRAPHY OF POINTS IN COMMON WHERE NONE EXISTED BEFORE. "Progress means getting nearer to the place you want to be. And if you have taken a wrong turn, then to go forward does not get you any nearer."

The lines of Ingenuity create rhythm and structure as they emerge from what appears as turbulent beginnings to form unexpected patterns. Shortcuts are created from fragmented journeys that loop back and forth, repeating or separating, until a breakthrough is found and new patterns emerge.