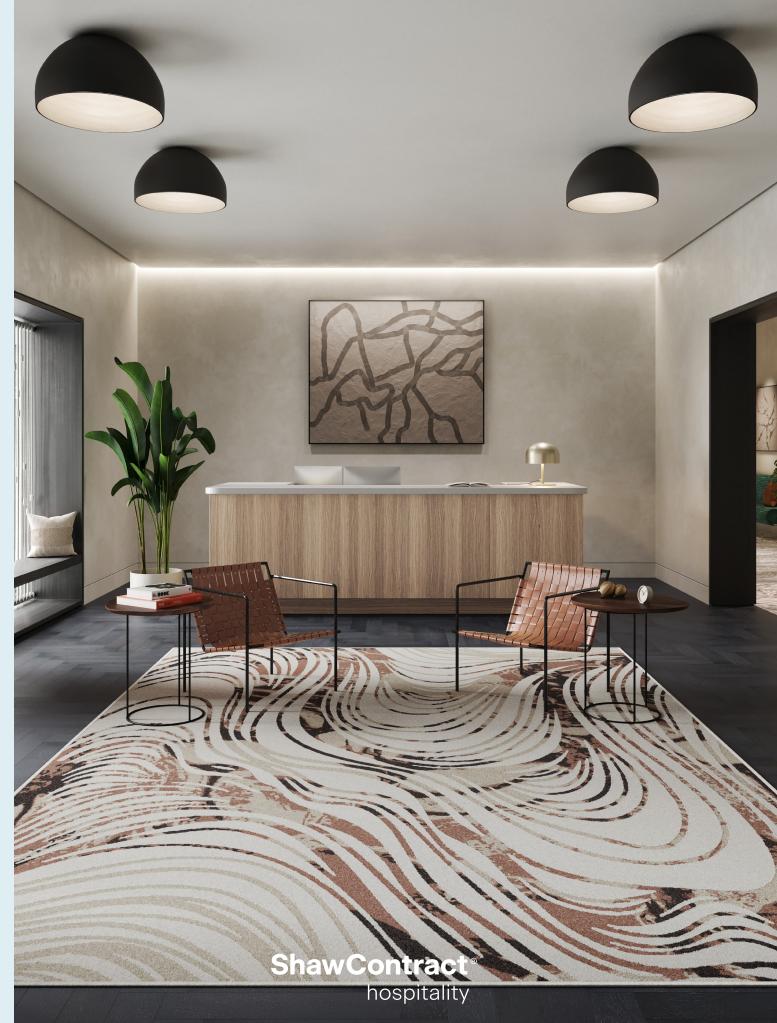

# Forward Momentum

The Rise Custom Collection is designed for hospitality spaces that allow you to luxuriate and find comfort within. With bold visuals, it offers a range of constructions and aesthetics that provide flexible design solutions for both guest rooms and communal spaces. The sculptural effect and pixel-to-pixel definition of tailor tuft technology deliver unparalleled design detail. Rise also adds Axminster designs to elevate your space with a sense of plush comfort. The supreme quality of the natural woven wool, coupled with the creativity of our Lifestyle Studio, present choices that meet the very highest standards of aesthetics and performance.

HR79462 + BRANCHING OUT 4256V IN RISE OAK 56120 | INSTALLED STAGGER