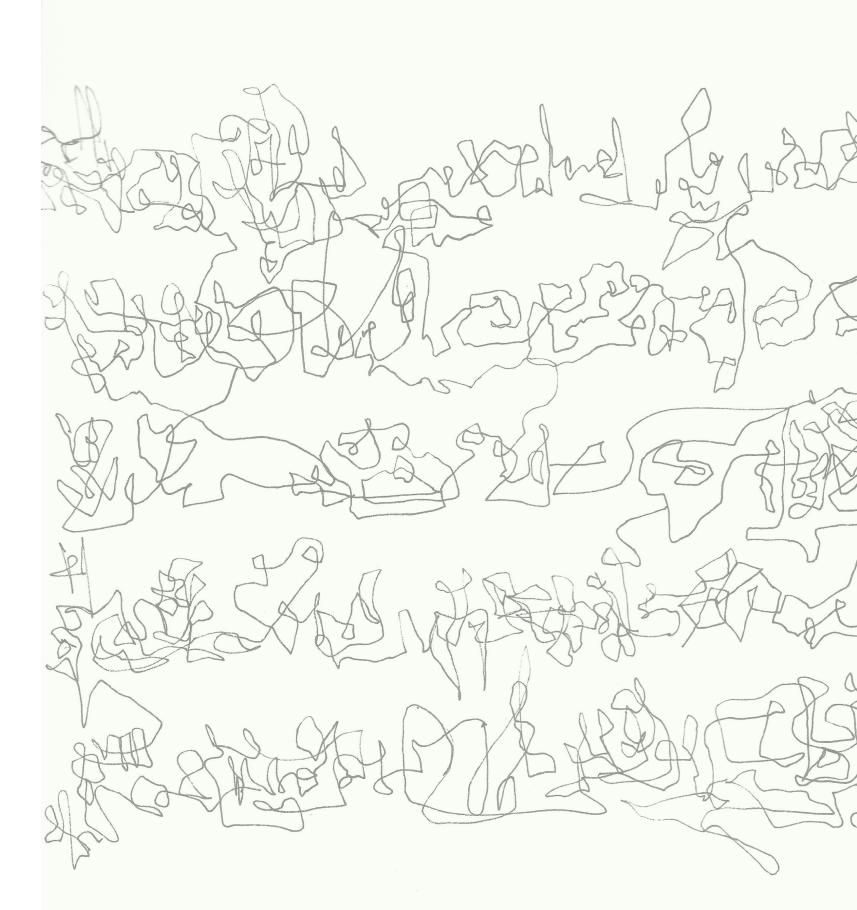

## Ingenuity

CREATES A FRESH TOPOGRAPHY OF POINTS IN COMMON WHERE NONE EXISTED BEFORE. "Progress means getting nearer to the place you want to be. And if you have taken a wrong turn, then to go forward does not get you any nearer."

C.S. Lewis.

We consider ingenuity inseparable from creativity. Together, they draw order from chaos. Chaos is defined as a form of order that lacks predictability; creativity is the ability to transcend traditional ideas. Ingenuity is the place where they meet.

The lines of Ingenuity create rhythm and structure as they emerge from what appears as turbulent beginnings to form unexpected patterns. Shortcuts are created from fragmented journeys that loop back and forth, repeating or separating, until a breakthrough is found and new patterns emerge.