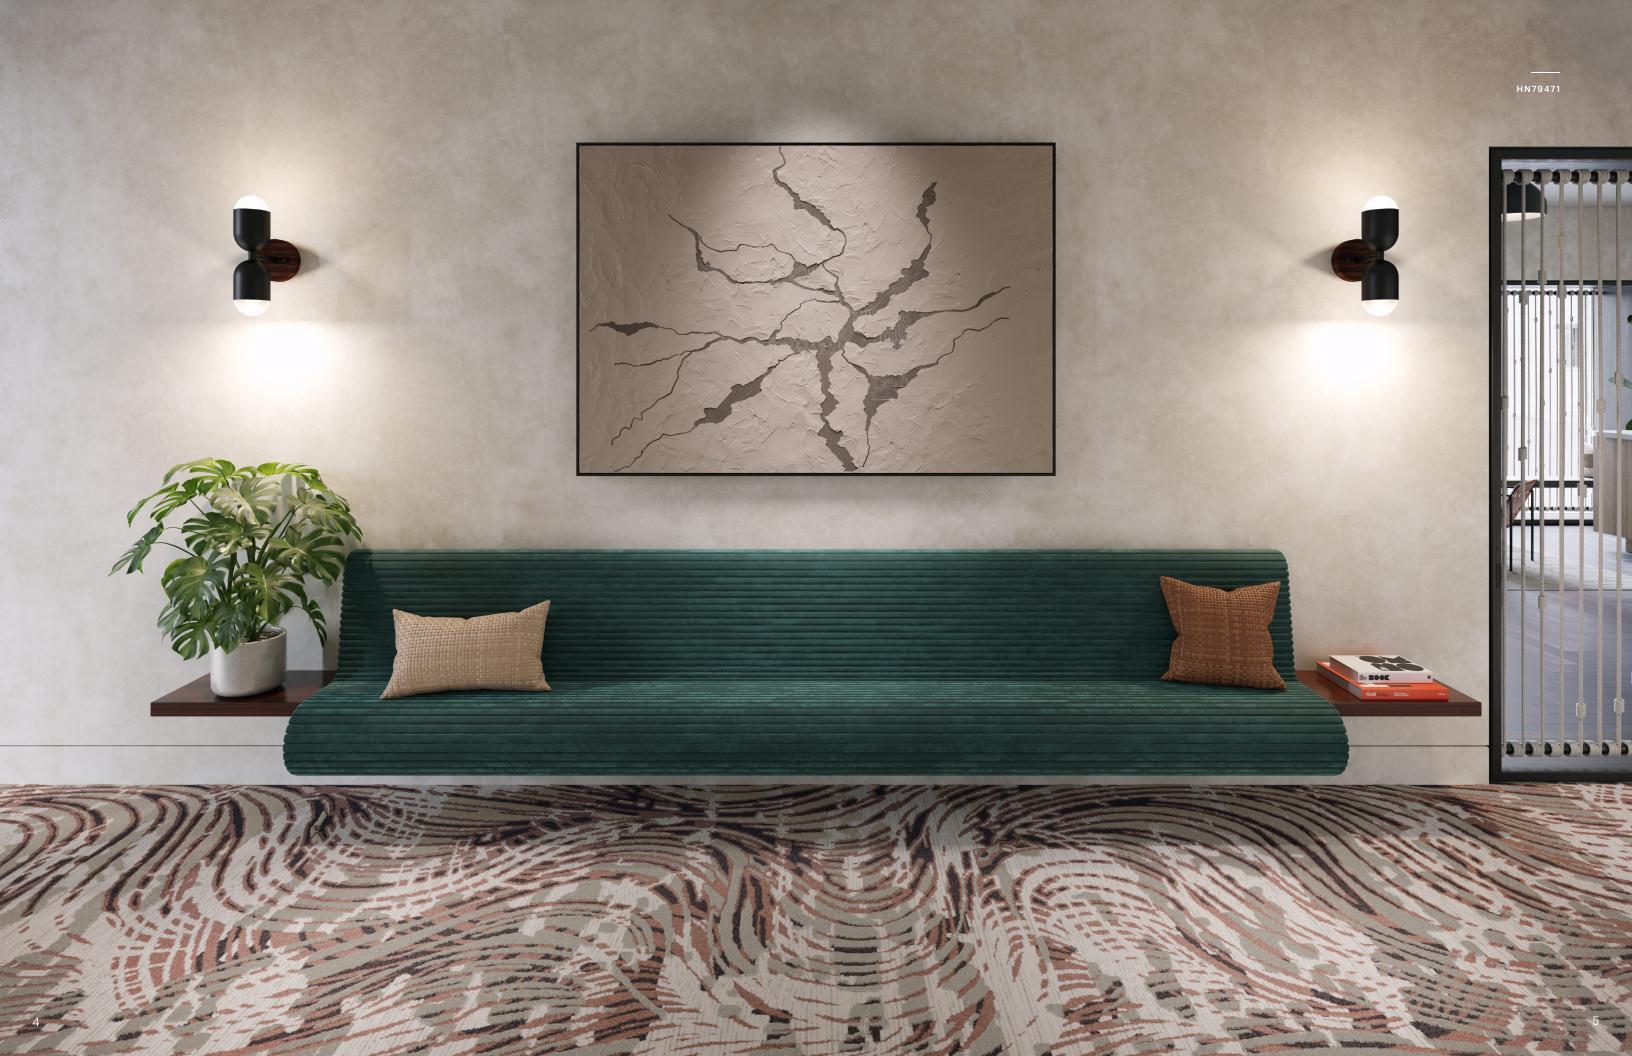

we need to create new paths, rethink and rebuild. The Rise Custom Collection is our response to overcoming the challenges we face. It draws inspiration from the world around us; a collection created from a place of empathy. It pays tribute to the resilience of the hospitality industry and the spirit of renewal as we all move forward, buoyed by optimism rather than weighed down by difficulties.

### Rise Together

This collection is expressed through three phases of discovery, characterized as Perseverance, **Ingenuity and Hope**: the hallmarks of an industry that is poised for fresh beginnings and a season of rediscovery. The lush color palette is rooted in soothing neutral tones, intertwined with a delicate terracotta rose that adds a deep vein of energy and optimism.



INGENUITY

HOPE



# Forward Momentum

The Rise Custom Collection is designed for hospitality spaces that allow you to luxuriate and find comfort within. With bold visuals, it offers a range of constructions and aesthetics that provide flexible design solutions for both guest rooms and communal spaces. The sculptural effect and pixel-to-pixel definition of tailor tuft technology deliver unparalleled design detail. Rise also adds Axminster designs to elevate your space with a sense of plush comfort. The supreme quality of the natural woven wool, coupled with the creativity of our Lifestyle Studio, present choices that meet the very highest standards of aesthetics and performance.



HR79462 + BRANCHING OUT 4256V IN RISE OAK 56120 | INSTALLED STAGGER

### Perseverance

DESIGNS THAT ALLOW FOR INFINITE POSSIBI