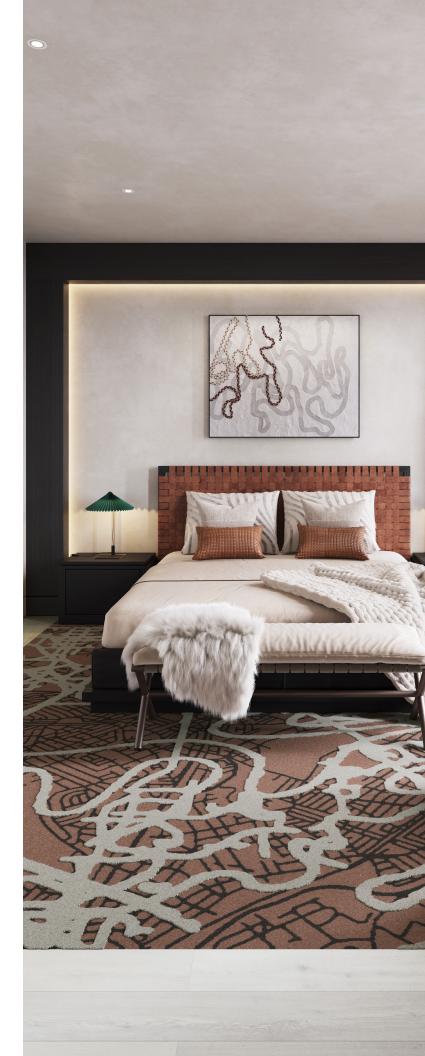

# Forward Momentum

The Rise Custom Collection is designed for hospitality spaces that allow you to luxuriate and find comfort within. With bold visuals, it offers a range of constructions and aesthetics that provide flexible design solutions for both guest rooms and communal spaces. The sculptural effect and pixel-to-pixel definition of tailor tuft technology deliver unparalleled design detail. Rise also adds Axminster designs to elevate your space with a sense of plush comfort. The supreme quality of the natural woven wool, coupled with the creativity of our Lifestyle Studio, present choices that meet the very highest standards of aesthetics and performance.

HR79462 + BRANCHING OUT 4256V IN RISE OAK 56120 | INSTALLED STAGGER