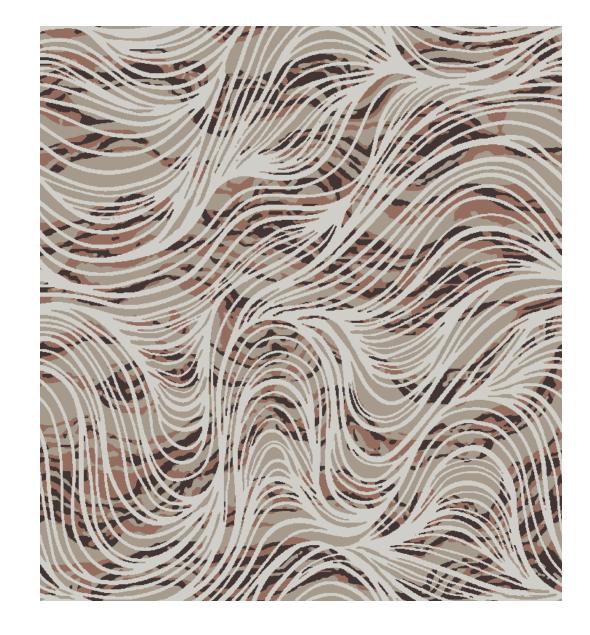

## Ingenuity

CREATES A FRESH TOPOGRAPHY OF POINTS IN COMMON WHERE NONE EXISTED BEFORE. "Progress means getting nearer to the place you want to be. And if you have taken a wrong turn, then to go forward does not get you any nearer."

The lines of Ingenuity create rhythm and structure as they emerge from what appears as turbulent beginnings to form unexpected patterns. Shortcuts are created from fragmented journeys that loop back and forth, repeating or separating, until a breakthrough is found and new patterns emerge.