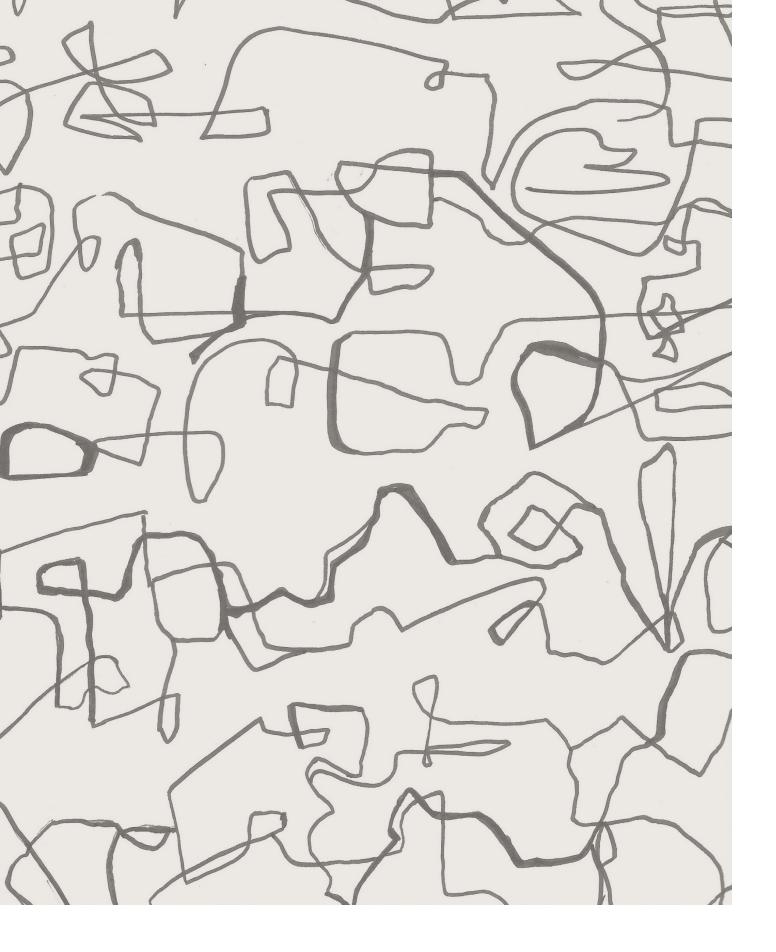

## Ingenuity

CREATES A FRESH TOPOGRAPHY OF POINTS IN COMMON WHERE NONE EXISTED BEFORE. "Progress means getting nearer to the place you want to be. And if you have taken a wrong turn, then to go forward does not get you any nearer."

C.S. Lewis.

We consider ingenuity inseparable from creativity. Together, they draw order from chaos. Chaos is defined as a form of order that lacks predictability; creativity is the ability to transcend traditional ideas. Ingenuity is the place where they meet.

The lines of Ingenuity create rhythm and structure as they emerge from what appears as turbulent beginnings to form unexpected patterns. Shortcuts are created from fragmented journeys that loop back and forth, repeating or separating, until a breakthrough is found and new patterns emerge.