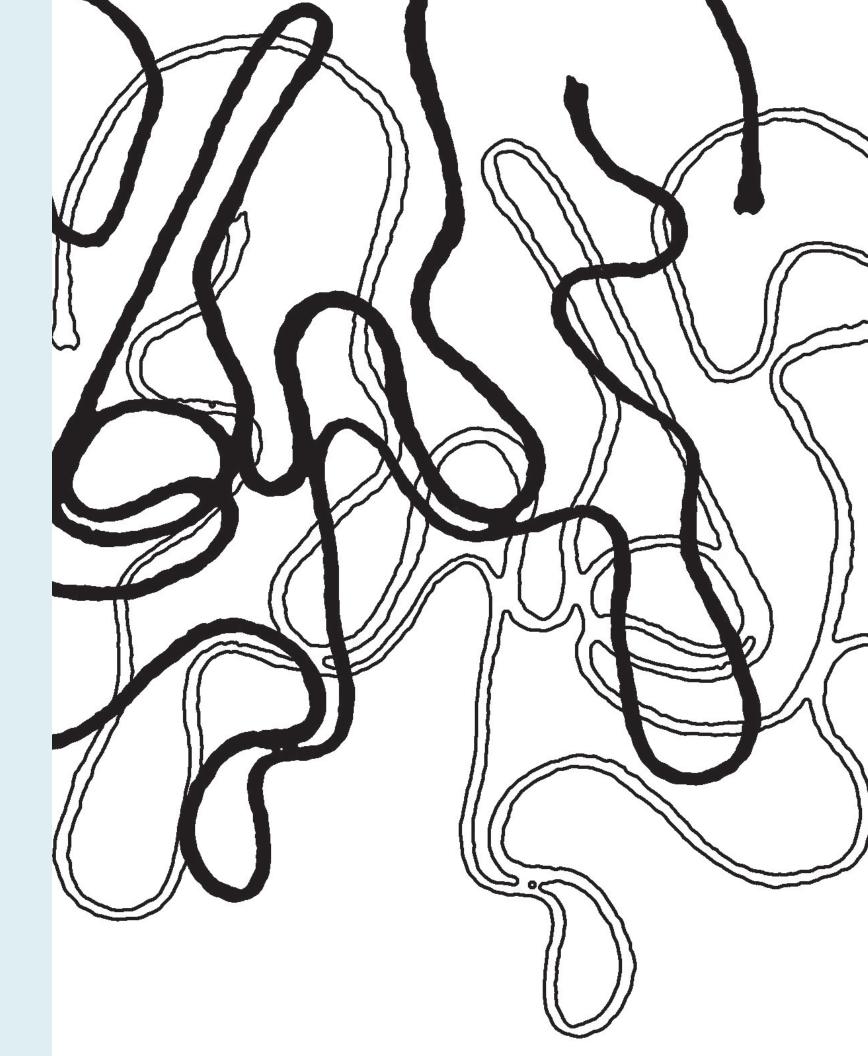

### Perseverance

DESIGNS THAT ALLOW FOR INFINITE POSSIBILITIES AND FRESH STARTS.

"Success comes from curiosity, concentration, perseverance and self-criticism."

Albert Einstein.

We persevere in the belief that there are always new and better ways to move forward, that we should not be defeated by disruptions, but instead embrace them as opportunities to learn and to thrive.

The patterns of Perseverance echo the organic and flexible movements found in nature. The way that a tree branch will bend around an obstacle and continue to grow. The gentle strength of a flower pushing its way through a crack in the concrete determined to bloom in the harshest of circumstances. The softly flowing lines encourage us to navigate across space with confidence, open to every possibility. New, unexpected directions show us that beauty can be both natural and spontaneous or cultured and created.