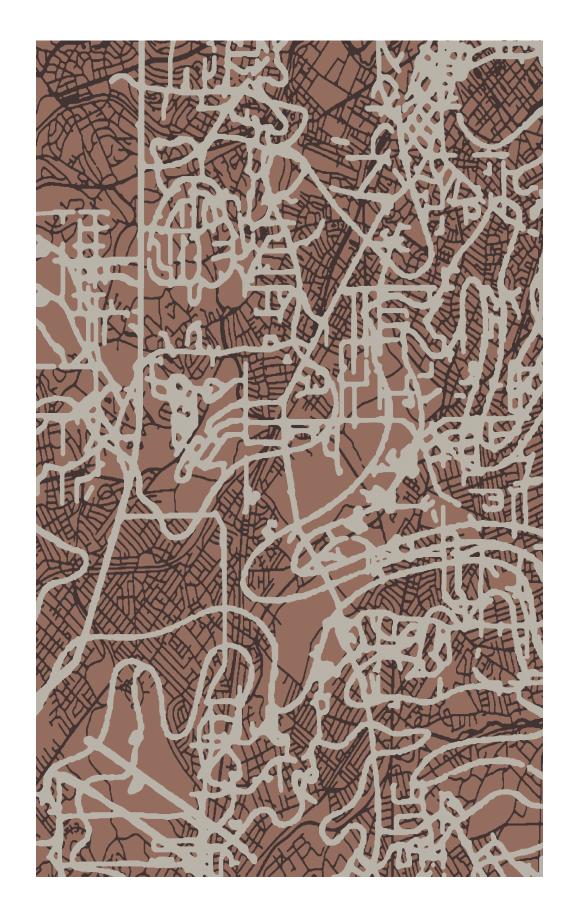

## Ingenuity

CREATES A FRESH TOPOGRAPHY OF POINTS IN COMMON WHERE NONE EXISTED BEFORE. "Progress means getting nearer to the place you want to be. And if you have taken a wrong turn, then to go forward does not get you any nearer."

C.S. Lewis.

We consider ingenuity inseparable from creativity. Together, they draw order from chaos. Chaos is defined as a form of order that lacks predictability; creativity is the ability to transcend traditional ideas. Ingenuity is the place where they meet.

The lines of Ingenuity create rhythm and structure as they emerge from what appears as turbulent beginnings to form unexpected patterns. Shortcuts are created from fragmented journeys that loop back and forth, repeating or separating, until a breakthrough is found and new patterns emerge.