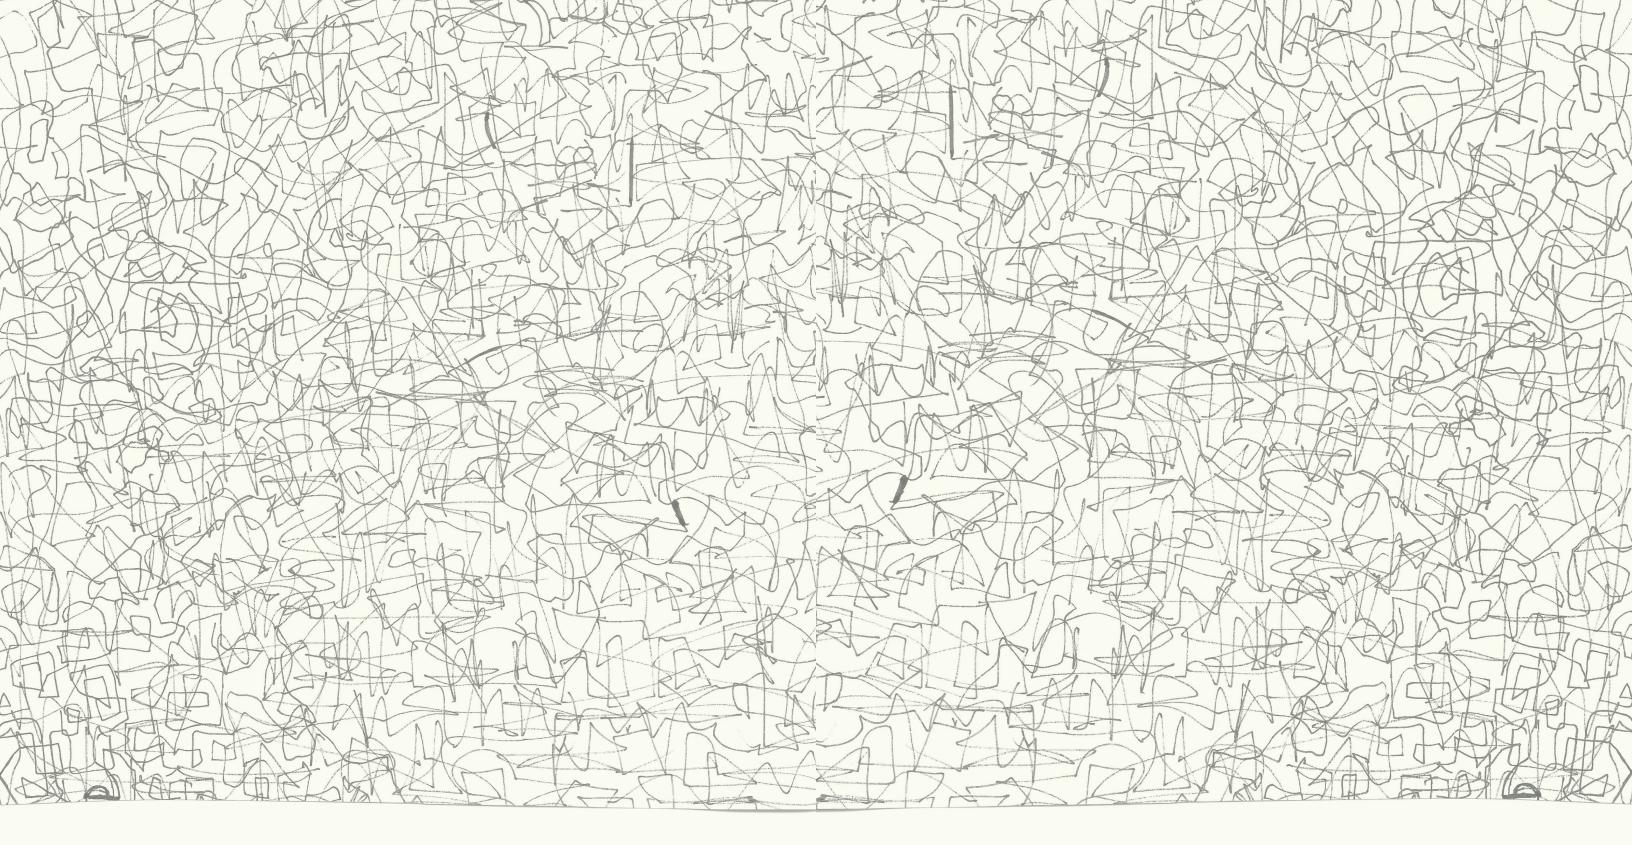

The lines of Ingenuity create rhythm and structure as they emerge from what appears as turbulent beginnings to form unexpected patterns. Shortcuts are created from fragmented journeys that loop back and forth, repeating or separating, until a breakthrough is found and new patterns emerge.